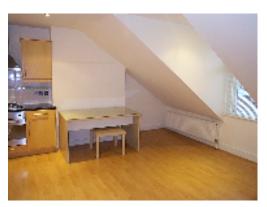

**HALLWAY:** with cupboard housing Potterton Performa 24 gas combination boiler, inset spotlights. This space, in our opinion, is ideal for computer desk/office area.

**OPEN PLAN LOUNGE/KITCHEN: about 15'10 x 12'8 widening to 17'5 max in the KITCHEN AREA:** with range of fitted units including base units with cupboards and drawers, inset stainless steel sink unit with mixer tap, work surfaces, wall cupboards, inset Baumatic gas cooker with electric oven below and extractor above, integrated fridge and freezer, part tiled walls, laminated wood flooring, inset spotlights. **LOUNGE AREA:** with laminated wood flooring, inset spotlights, two radiators, TV aerial point.