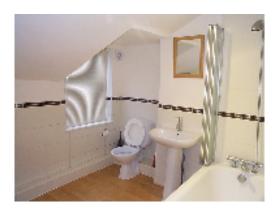

**BATHROOM** (some restricted headroom): with inset tiled bath with mixer tap, shower and fitted shower screen, pedestal wash basin, low suite WC, part tiled walls, towel rail/radiator, laminated wood flooring, extractor fan, inset spotlights, cupboard with plumbing for washing machine.