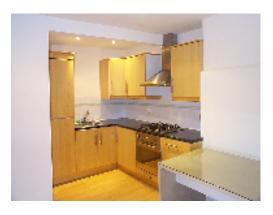

**HALLWAY:** with cupboard housing Potterton Performa 24 gas combination boiler, inset spotlights. This space, in our opinion, is ideal for computer desk/office area.

**OPEN PLAN LOUNGE/KITCHEN: about 15'10 x 12'8 widening to 17'5 max in the KITCHEN AREA:** with range of fitted units including base units with cupboards and drawers, inset stainless steel sink unit with mixer tap, work surfaces, wall cupboards, inset Baumatic gas cooker with electric oven below and extractor above, integrated fridge and freezer, part tiled walls, laminated wood flooring, inset spotlights. **LOUNGE AREA:** with laminated wood flooring, inset spotlights, two radiators, TV aerial point.